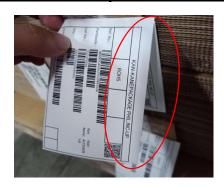

## INVESTIGATION REPORT FOR LOT LABEL ATTACHEMENT OF 515374500 TRAY ACCESORY DIRECT CAUSE METHOD (PROCESS) W1: During cutting of lot label, some lot labels are contiguous after cutting and they do bundle of paper to cut.

W1: During process of attachment of lot label, they didn't notice that there was a doule label.

Double lot label

Cutting of lot label