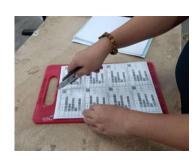

## INVESTIGATION REPORT FOR LOT LABEL ATTACHEMENT OF 515374500 TRAY ACCESORY DIRECT CAUSE METHOD (PROCESS) W1: During cutting of lot label, some lot labels are contiguous after cutting and they do bundle of paper to cut.

W1: During process of attachment of lot label, they didn't notice that there was a doule label.

Double lot label

Cutting of lot label